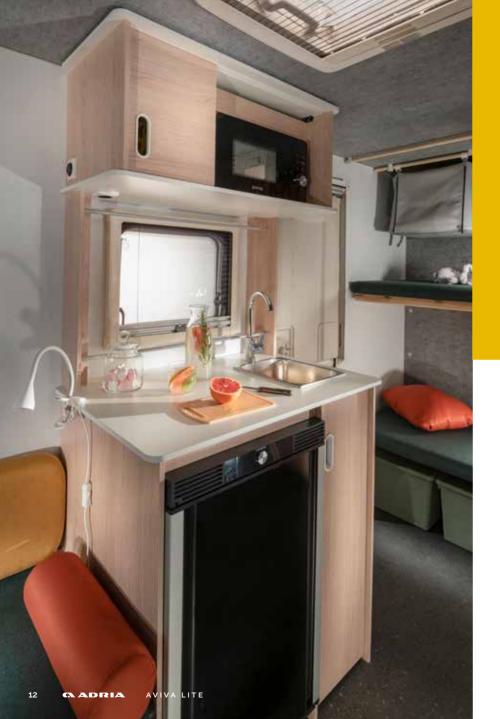

### FIXED & PORTABLE

Fixed fridge, sink and bathroom, toilet. Portable wardrobes, storage boxes, table.

13