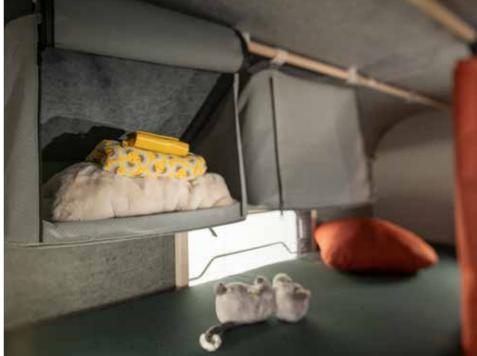

## REST AND PLAY

### REST & PLAY

Rest and play in the easy set-up double bed and flip-up single beds, sleeping up to **4 people**.