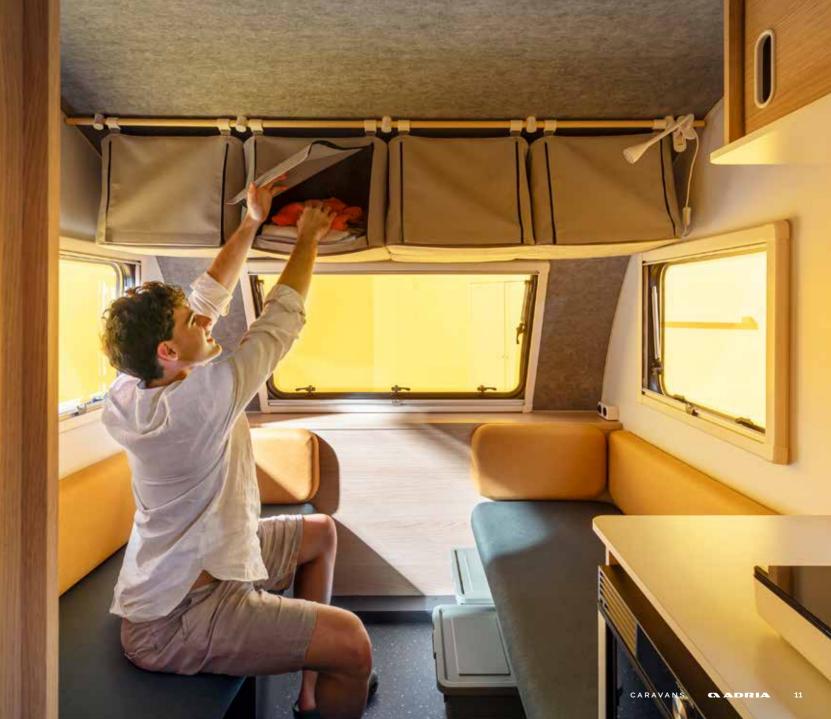

### REST & PLAY

Rest and play in the easy set-up double bed and flip-up single beds, sleeping up to **4 people**.