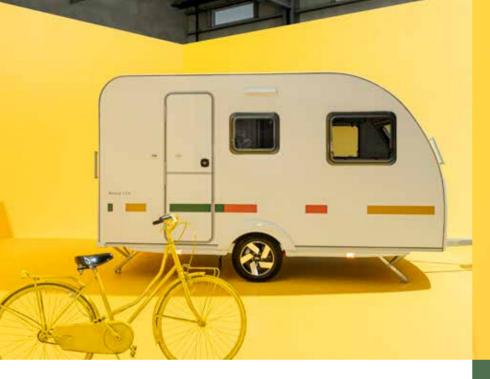

### AVIVA LITE

### AVIVA LITE Smart & simple.

Me

3

-II

A SURPRISINGLY LIGHT AND INVENTIVE CARAVAN, WITH EVERYTHING YOU NEED AND NOTHING MORE.

# LIGHT-WEIGHT AND EASY

#### LIGHTWEIGHT & EASY

Easy to tow, small car and EV car friendly.

### LAYOUT

One layout, but with flexible space and portable features, there are so many possibilities.

S

#### AVIVA LITE

| Body length | 4150 mm |
|-------------|---------|
| Width       | 2090 mm |
| Height      | 2580 mm |
| MTPLM*      | 750 kg  |
| Berths      | 4       |