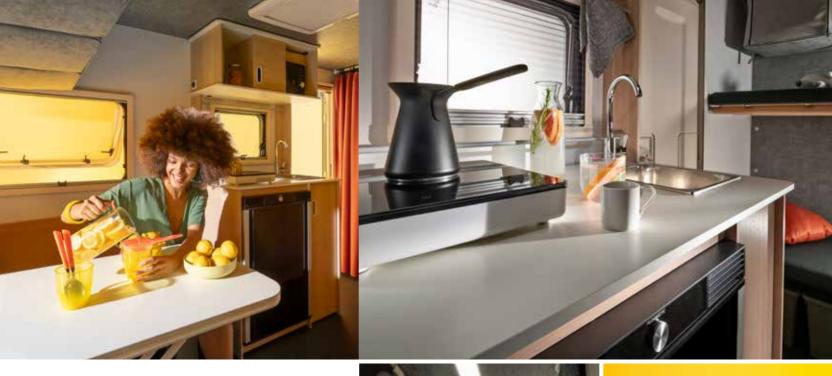

### FIXED & PORTABLE

Fixed fridge, sink and bathroom, toilet. Portable wardrobes, storage boxes, table.

13