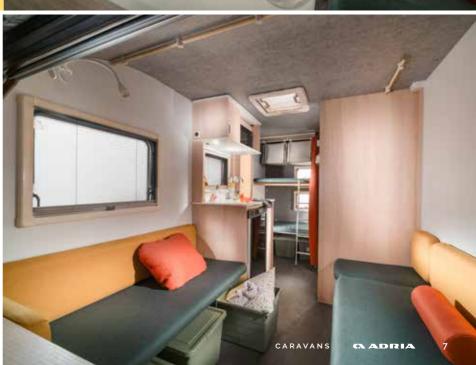

# UNCON-VENTIONAL AND SPACIOUS

### UNCONVENTIONAL & SPACIOUS

Unconventional solutions and spaces for easy, flexible living.

### COMFORT AND FLEXIBILITY

### COMFORT & FLEXIBILITY

Fully-functional caravan comfort, but with more flexibility.

### FIXED & PORTABLE

Fixed fridge, sink and bathroom, toilet. Portable wardrobes, storage boxes, table.

13

### LAYOUT

One layout, but with flexible space and portable features, there are so many possibilities.

S