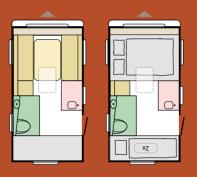

### LAYOUT

One layout, but with flexible space and portable features, there are so many possibilities.

S

#### AVIVA LITE

| Body length | 4150 mm |
|-------------|---------|
| Width       | 2090 mm |
| Height      | 2580 mm |
| MTPLM*      | 750 kg  |
| Berths      | 4       |