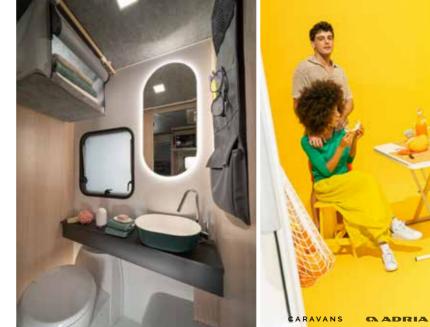

### FIXED & PORTABLE

Fixed fridge, sink and bathroom, toilet. Portable wardrobes, storage boxes, table.

13